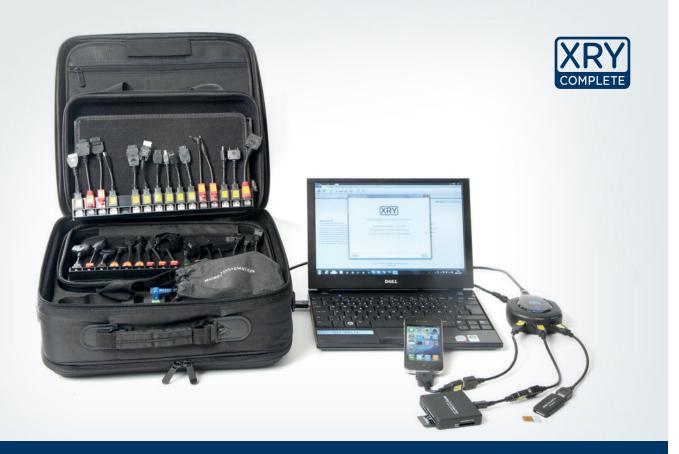

# **XRY COMPLETE**

THE ALL-IN-ONE MOBILE FORENSIC SYSTEM FROM MICRO SYSTEMATION

XRY COMPLETE IS THE ALL-IN-ONE MOBILE FORENSIC SYSTEM FROM MICRO SYSTEMATION; COMBINING BOTH OUR LOGICAL AND PHYSICAL SOLUTIONS INTO ONE PACKAGE. XRY COMPLETE ALLOWS INVESTIGATORS FULL ACCESS TO ALL THE POSSIBLE METHODS TO RECOVER DATA FROM A MOBILE DEVICE.

XRY is a purpose built software based solution, complete with all the necessary hardware for recovering data from mobile devices in a forensically secure manner. With XRY Complete you can achieve more and go deeper into a mobile device to recover vital data. With a combination of logical and physical analysis tools available for supported devices; XRY complete can produce a combined report containing both live and deleted data from the same handset.

#### ► INCLUDED IN THE XRY COMPLETE PACKAGE

- >> XRY Application software and licence key
- >> Briefcase with cable organiser
- >> XRY Communication unit
- >> XRY Logical mobile phone cable kit
- >> XRY Physical mobile phone cable kit
- >> SIM id-Cloner device with 12 month licence
- >> 10 rewritable SIM id-Cloner examination cards
- >> Write protected memory card reader
- >> 12 month Logical software licence
- >> 12 month Physical software licence
- >> XACT hex viewer software application
- >> XRY Reader application
- >> Contact cleaning brush
- >> Free support by phone, web forum or e-mail
- >> Free software maintenance and upgrades
- >> New cables released included in the price